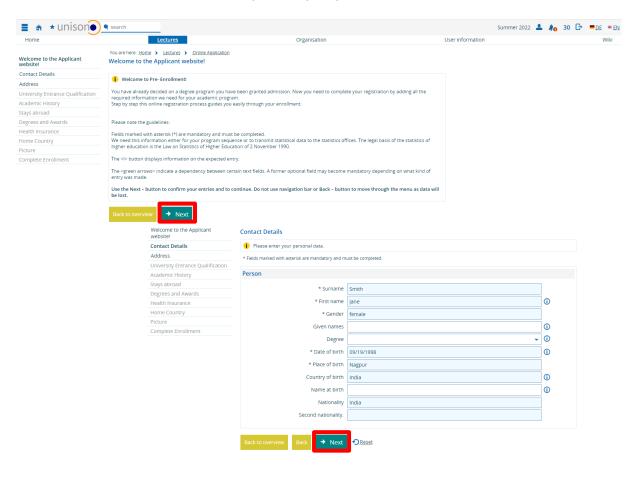

Next leave BID and BAN empty and start with typing in your personal data as seen below. After clicking the "register"-button, an "Willkommens-email" will be sent to you. Use the activation link or activation code given in this Willkommens-email to complete first step of registration.